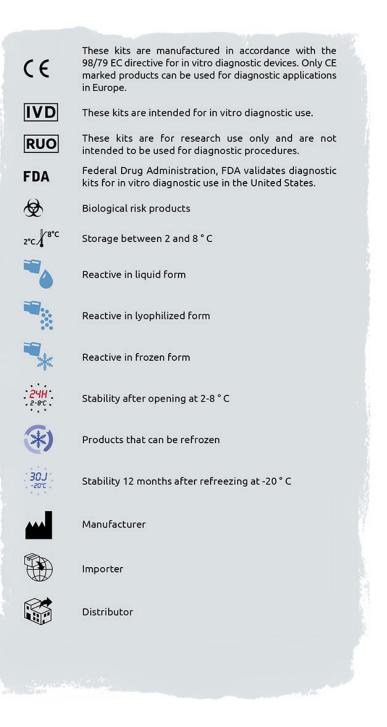

| 9-SCAT-I-3  | 1 x 3 mL  |
|                                                 | 9-SCAT-I-5  | 1 x 5 mL  |
| RUO 2°C                                         | °           |           |









| Special collection tubes 75µM PPACK D-Mannitol |                |           |
|------------------------------------------------|----------------|-----------|
|                                                | Ref            | Format    |
|                                                | 9-SCAT-875B-10 | 1 x 10 mL |
|                                                | 9-SCAT-875B-3  | 1 x 3 mL  |
|                                                | 9-SCAT-875B-5  | 1 x 5 mL  |
| * <b>RUO</b> 2°C                               | °C 💮 🎬         |           |



#### EXPLANATION FOR SYMBOLS USED





# Your order



## To order, several possibilities

| By telephone | +33(0)4 67 10 71 20                                      |
|--------------|----------------------------------------------------------|
| By fax       | +33(0)4 67 10 71 21                                      |
| By e-mail    | contact@cryopep.com                                      |
| By letter    | CRYOPEP, 83 rue Yves Montand, 34 080 Montpellier, FRANCE |



### **Command Processing**

We carefully pack frozen products in boxes with dry ice or cold packs according of the nature of the product.

To optimize the conditions of transport of our products, we ship our packages in dry ice only from Monday to Wednesday, except urgent customer requests.

All other orders for freeze-dried products are shipped from Monday t