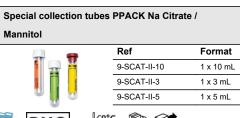

#### Sample collection tubes

| Special collection tubes PPACK Aprotinin / EDTA |             |           |
|-------------------------------------------------|-------------|-----------|
|                                                 | Ref         | Format    |
|                                                 | 9-SCAT-I-10 | 1 x 10 mL |
|                                                 | 9-SCAT-I-3  | 1 x 3 mL  |
|                                                 | 9-SCAT-I-5  | 1 x 5 mL  |
| RUO 2°C                                         | °           |           |