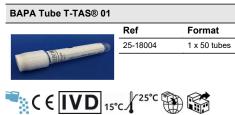

#### Sample collection tubes

| Special collection tubes PPACK Aprotinin / EDTA |             |           |
|-------------------------------------------------|-------------|-----------|
|                                                 | Ref         | Format    |
|                                                 | 9-SCAT-I-10 | 1 x 10 mL |
|                                                 | 9-SCAT-I-3  | 1 x 3 mL  |
|                                                 | 9-SCAT-I-5  | 1 x 5 mL  |
| RUO 2°C                                         | °           |           |