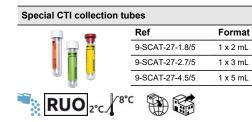

| Special collection tubes 75µM PPACK D-Mannitol |                |           |
|------------------------------------------------|----------------|-----------|
|                                                | Ref            | Format    |
|                                                | 9-SCAT-875B-10 | 1 x 10 mL |
|                                                | 9-SCAT-875B-3  | 1 x 3 mL  |
|                                                | 9-SCAT-875B-5  | 1 x 5 mL  |
| * <b>RUO</b> 2°C                               | °C 💮 🎬         |           |